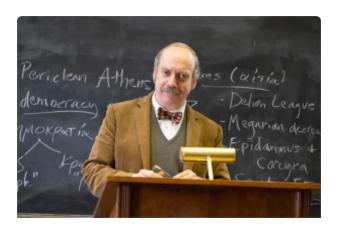

## Voting Selection Review

Warning: Votes will not be counted unless submitted by clicking the Submit Vote button at the bottom of the page.

Male Actor in a Leading Role

Change Selection

Paul Giamatti as Paul Hunham THE HOLDOVERS