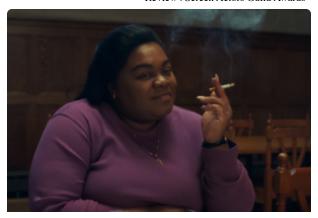

### Male Actor in a Supporting Role

Change Selection

Robert Downey Jr. as Lewis Strauss OPPENHEIMER

Female Actor in a Supporting Role

Da'Vine Joy Randolph as Mary Lamb THE HOLDOVERS