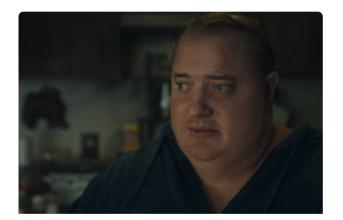

# Voting Selection Review

Warning: Votes will not be counted unless submitted by clicking the Submit Vote button at the bottom of the page.

Male Actor in a Leading Role Change Selection

Brendan Fraser as Charlie THE WHALE